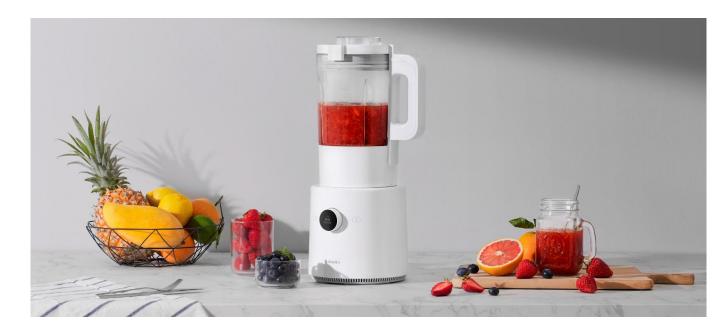

### Xiaomi Smart Blender

ID: 39481 SKU: BHR5960EU

[EU Version] Model: MPBJ001ACM-1A

# Making hot and cold drinks with only one machine.

- Mixing, juicing, hot and cold dual-mode blending and crushing ice for the whole family.
- Making up to 1200mL of hot or 1600mL of cold drinks at one time.

#### 8 modes delicious treats for your choice

• Easily whipping up delicious treats like refreshing smoothies, fresh juices, and tasty soups.