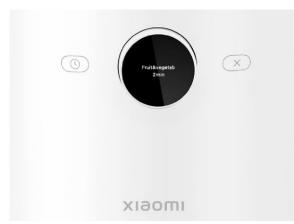

## Operating by rotating and pressing the OLED knob, with 2 touch buttons for ease of use

- Rotating the OLED knob to select the operating mode.
- The knob also functions as a display. Touching keys for schedule and cancel save you trouble with one-touch control