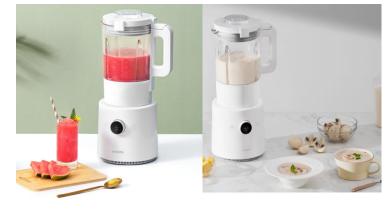

# Making hot and cold drinks with only one machine.

- Mixing, juicing, hot and cold dual-mode blending and crushing ice for the whole family.
- Making up to 1200mL of hot or 1600mL of cold drinks at one time.

#### 8 modes delicious treats for your choice

• Easily whipping up delicious treats like refreshing smoothies, fresh juices, and tasty soups.