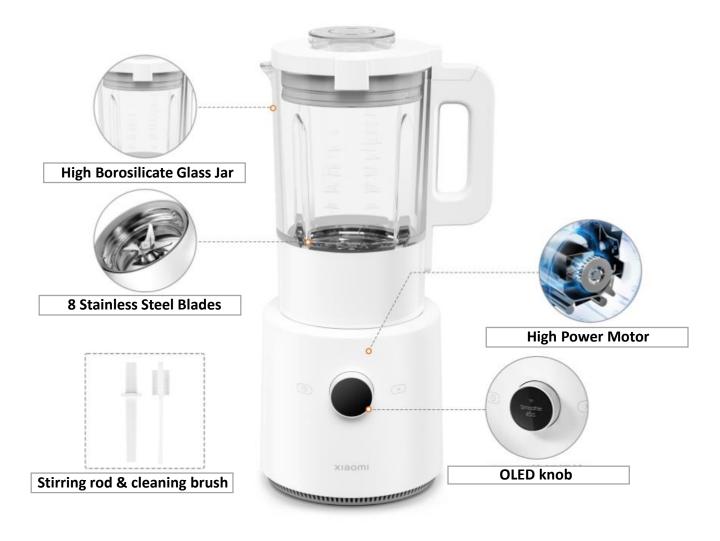

## Operating by rotating and pressing the OLED knob, with 2 touch buttons for ease of use

- Rotating the OLED knob to select the operating mode.
- The knob also functions as a display. Touching keys for schedule and cancel save you trouble with one-touch control

## 8 stainless steel blades provide multi-angle chopping and thorough blending

• The thick, sharp, serrated stainless steel blades provide multi-angle chopping to blend even the toughest ingredients with ease.

### **Product Overview**