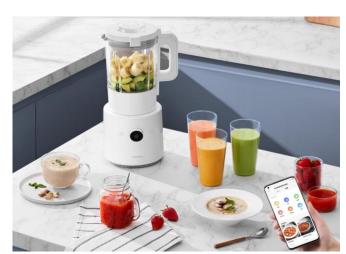

#### Xiaomi Home app smart remote controlling

 Xiaomi Home app could help you schedule or start blending remotely, and sending recipes to the cloud and unlock a world of nutritious and delicious treats.