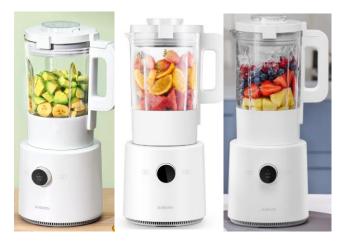

#### 8 modes delicious treats for your choice

• Easily whipping up delicious treats like refreshing smoothies, fresh juices, and tasty soups.