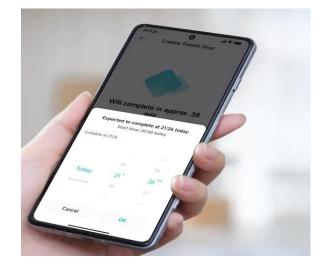

#### Xiaomi Home app smart remote controlling

 Xiaomi Home app could help you schedule or start blending remotely, and sending recipes to the cloud and unlock a world of nutritious and delicious treats.