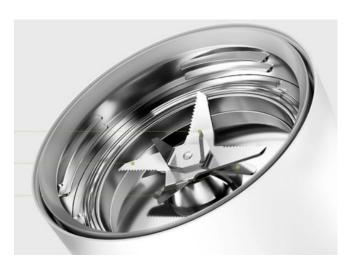

## 8 stainless steel blades provide multi-angle chopping and thorough blending

• The thick, sharp, serrated stainless steel blades provide multi-angle chopping to blend even the toughest ingredients with ease.