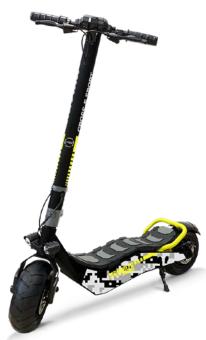

## SCRAMBLER

Double front LED light

3.5" LCD display

**CROSS-E SPORT** electric scooter

110/50-6.5" FAT tubeless tyres

Product Sku: MN-DUC-SCCES Ean Code: 8052870484116

| Electric syst | em                                           |
|---------------|----------------------------------------------|
| Motor         | 500W brushless, rear, Peak Power 950W        |
| Display       | 3.5" LCD display                             |
| Battery       | 48V, 10.4Ah, 499Wh, 52 cells, removable      |
| Lights        | front (double headlight) and rear LED lights |
| Charger       | EU Standard DC2.1 Charger, 54.6V 1.7A        |