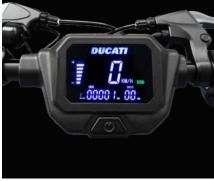

## SCRAMBLER

Double front LED light

3.5" LCD display

**CROSS-E SPORT** electric scooter

110/50-6.5" FAT tubeless tyres

Product Sku: MN-DUC-SCCES Ean Code: 8052870484116

| Electric syst | em                                           |
|---------------|----------------------------------------------|
| Motor         | 500W brushless, rear, Peak Power 950W        |
| Display       | 3.5" LCD display                             |
| Battery       | 48V, 10.4Ah, 499Wh, 52 cells, removable      |
| Lights        | front (double headlight) and rear LED lights |
| Charger       | EU Standard DC2.1 Charger, 54.6V 1.7A        |