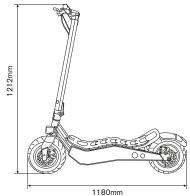

| Dimensions and Weights |                     |  |
|------------------------|---------------------|--|
| Net weight             | 29kg                |  |
| Gross weight           | 33kg                |  |
| Unit size              | 1180 x 473 x 1212mm |  |
| Folding size           | 1180 x 473 x 510mm  |  |
| Carton size            | 1200 x 260 x 535mm  |  |