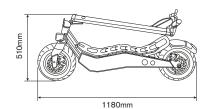

| Dimensions and Weights |                     |  |
|------------------------|---------------------|--|
| Net weight             | 29kg                |  |
| Gross weight           | 33kg                |  |
| Unit size              | 1180 x 473 x 1212mm |  |
| Folding size           | 1180 x 473 x 510mm  |  |
| Carton size            | 1200 x 260 x 535mm  |  |