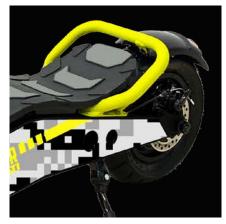

## SCRAMBLER

Double front LED light

3.5" LCD display

**CROSS-E SPORT** electric scooter

110/50-6.5" FAT tubeless tyres

Product Sku: MN-DUC-SCCES Ean Code: 8052870484116

| Electric syst | em                                           |
|---------------|----------------------------------------------|
| Motor         | 500W brushless, rear, Peak Power 950W        |
| Display       | 3.5" LCD display                             |
| Battery       | 48V, 10.4Ah, 499Wh, 52 cells, removable      |
| Lights        | front (double headlight) and rear LED lights |
| Charger       | EU Standard DC2.1 Charger, 54.6V 1.7A        |